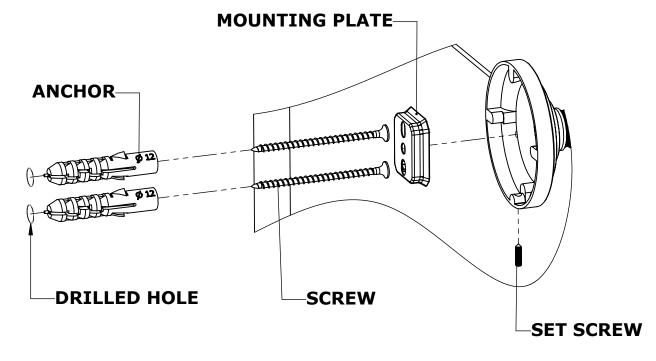

#### Step 1: Drill holes in Wall for screw anchors and attach Mounting Plate to Wall

Determine your desired location for installation and make a mark for the location of the mounting plate. Remove mounting plate from backplate by loosening set screw in backplate as pictured below. Place center hole of mounting plate over mark made above. Make 2 marks where mounting screws will be placed as shown below. Drill hole at each of the marks. (You may substitute other style mounting anchors or screws if desired). Place anchors into the holes made. Place mounting plate over holes and secure to mounting surface using screws as shown below.