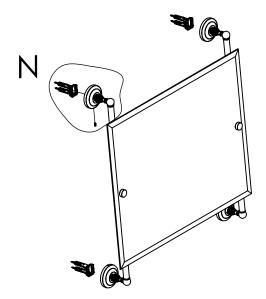

#### Step 2: Attach Bracket to Mounting Plate.

Place bracket on mounting plate and secure by tightening set screw as shown below.

### **PERSPECTIVE**