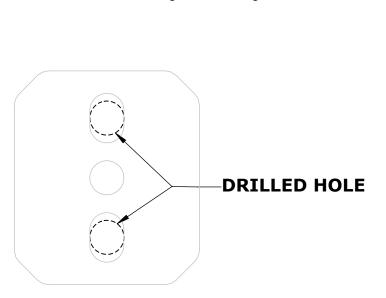

#### Step 1: Drill holes in Wall for screw anchors and attach Mounting Plate to Wall

Determine your desired location for installation and make a mark for the location of the mounting plate. Remove mounting plate from backplate by loosening set screw in backplate as pictured below. Place center hole of mounting plate over mark made above. Make 2 marks where mounting screws will be placed as shown below. Drill hole at each of the marks. (You may substitute other style mounting anchors or screws if desired). Place anchors into the holes made. Place mounting plate over holes and secure to mounting surface using screws as shown below.