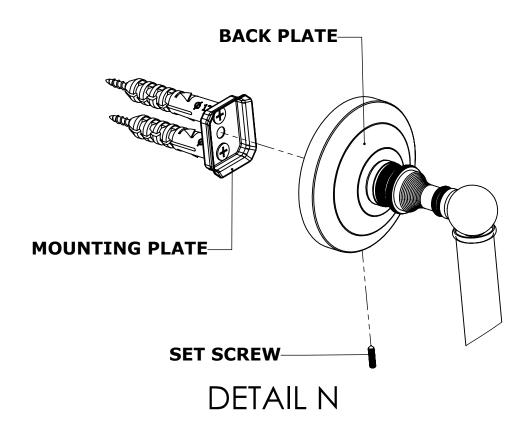

#### Step 2: Attach Bracket to Mounting Plate.

Place bracket on mounting plate and secure by tightening set screw as shown below.